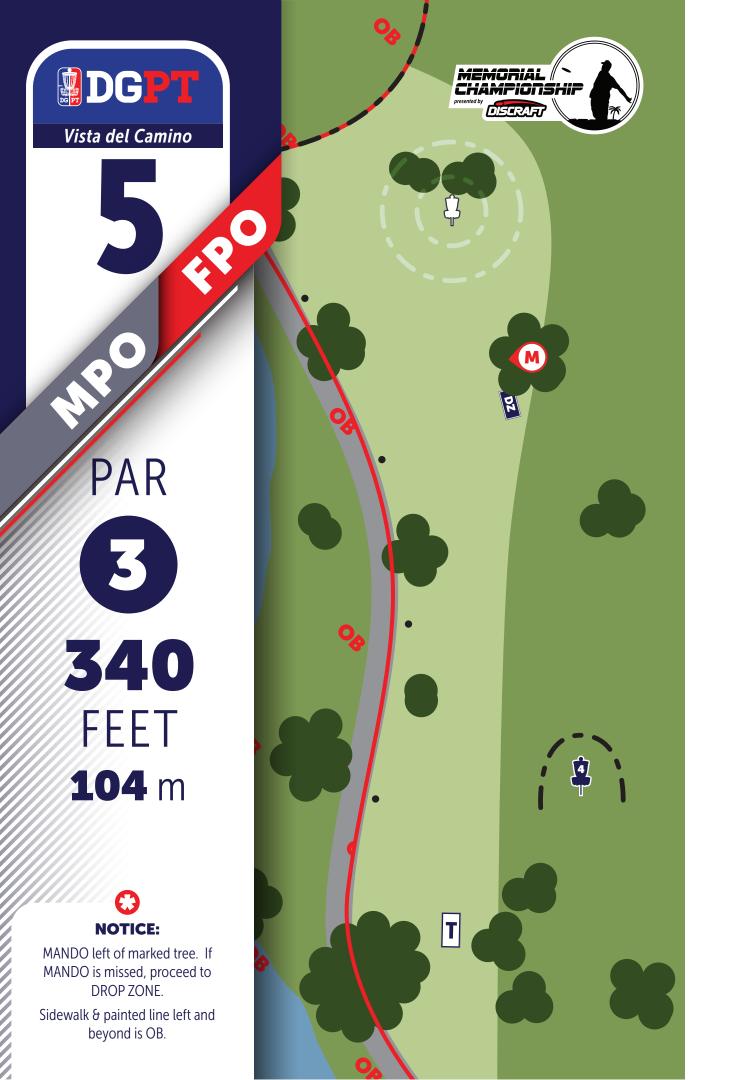

Lake, sidewalk and beyond is OB. MANDO right of marked tree. If MANDO is missed, proceed to DROP ZONE.

**NOTES:** 

**NOTES:** 

**NOTES:** 