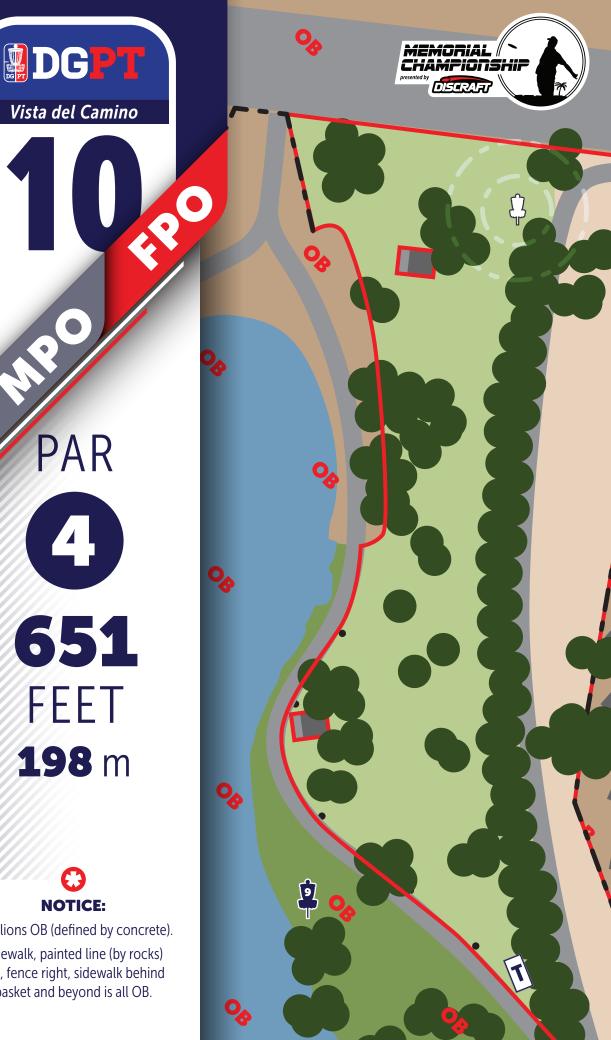

0,

O.

4 651 FEET **198** m

Pavillions OB (defined by concrete). Sidewalk, painted line (by rocks) left, fence right, sidewalk behind basket and beyond is all OB.

PAR 351 282 FEET **107** m **86** m

Gunnite is OB. Lake, sidewalk right and beyond is OB.