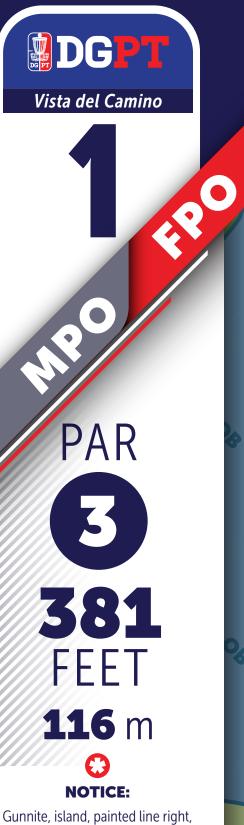

Gunnite, island, painted line right, sidewalk right, water left, and beyond is OB.

If OB from the tee, you may (1) re-tee, or (2) play from where disc was last in bounds.

If OB on any other throw, (1) play previous lie, (2) play from where disc was last in bounds, or (3) proceed to DROP ZONE.