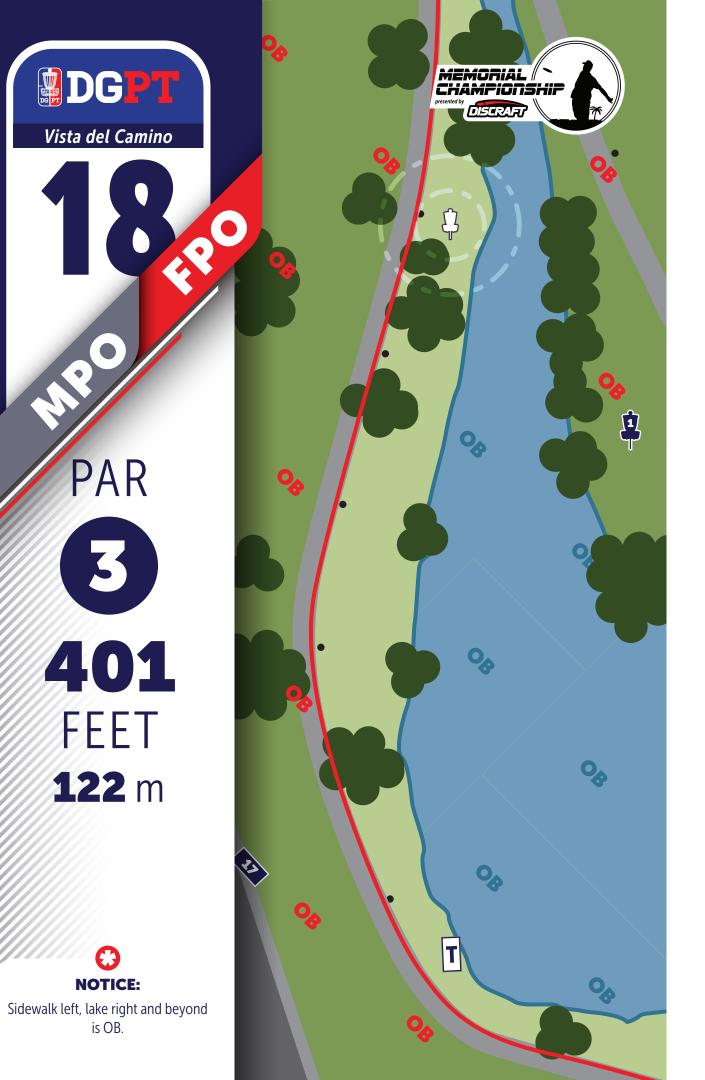

**NOTES:** 

PAR 3 381 FEET **116** m

Fence & wall line right, sidewalk left, painted line left and behind and beyond is all OB.

Gunnite is OB. Lake, sidewalk right and beyond is OB.

If OB from the tee, you may (1) re-tee or (2) play from where disc was last in bounds.