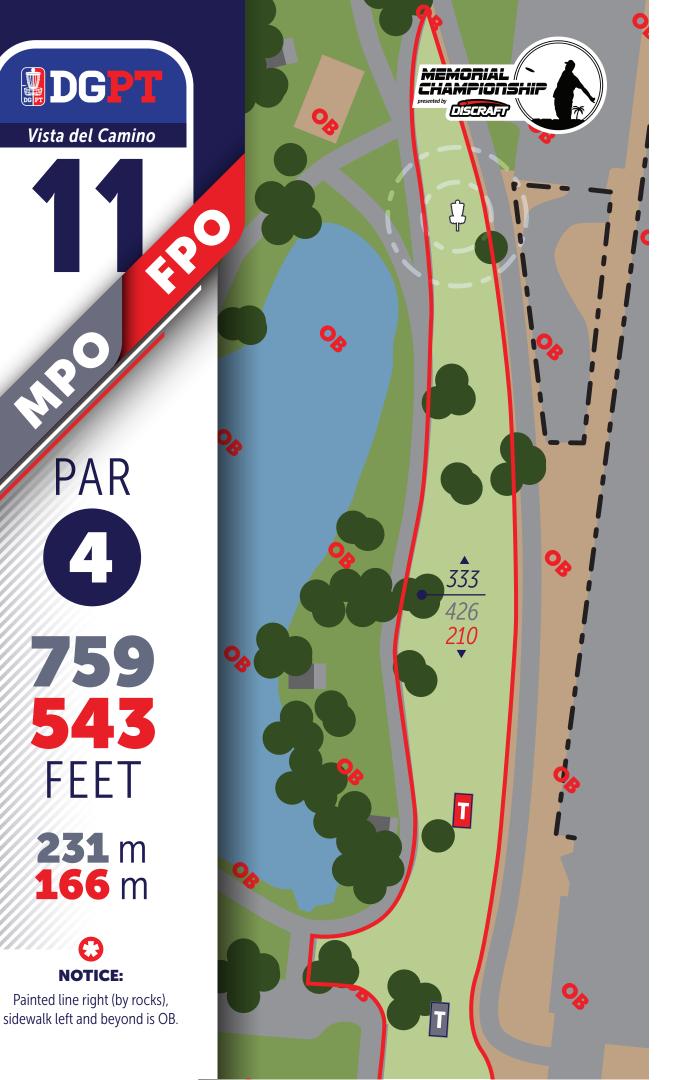

Lake, sidewalk and beyond is OB. MANDO right of marked tree. If MANDO is missed, proceed to DROP ZONE.

**NOTES:** 

**NOTES:** 

**NOTES:** 