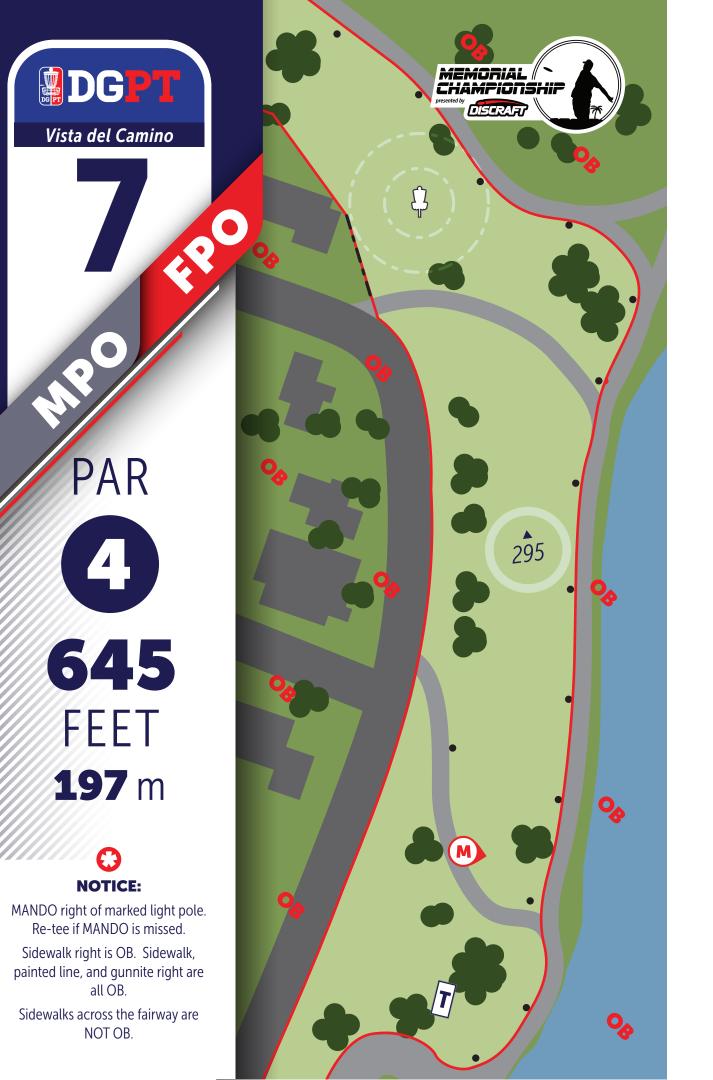

Lake, sidewalk and beyond is OB. MANDO right of marked tree. If MANDO is missed, proceed to DROP ZONE.

**NOTES:** 

**NOTES:** 

**NOTES:** 