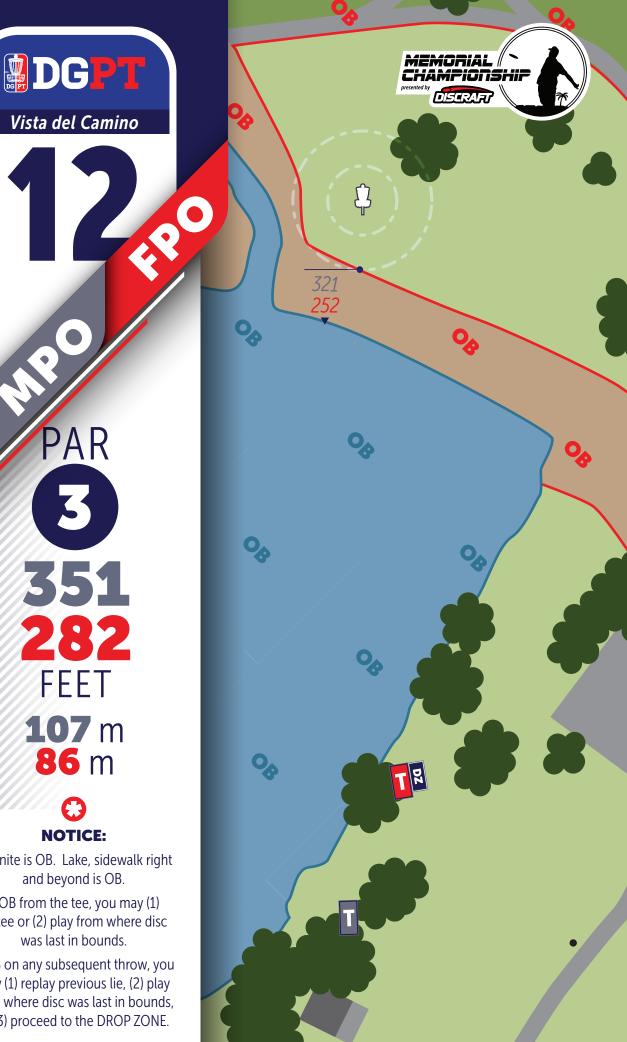

0,

O.

4 651 FEET **198** m

Pavillions OB (defined by concrete). Sidewalk, painted line (by rocks) left, fence right, sidewalk behind basket and beyond is all OB.

PAR 351 282 FEET **107** m **86** m

Gunnite is OB. Lake, sidewalk right and beyond is OB.

If OB from the tee, you may (1) re-tee or (2) play from where disc was last in bounds.

If OB on any subsequent throw, you may (1) replay previous lie, (2) play from where disc was last in bounds, or (3) proceed to the DROP ZONE.