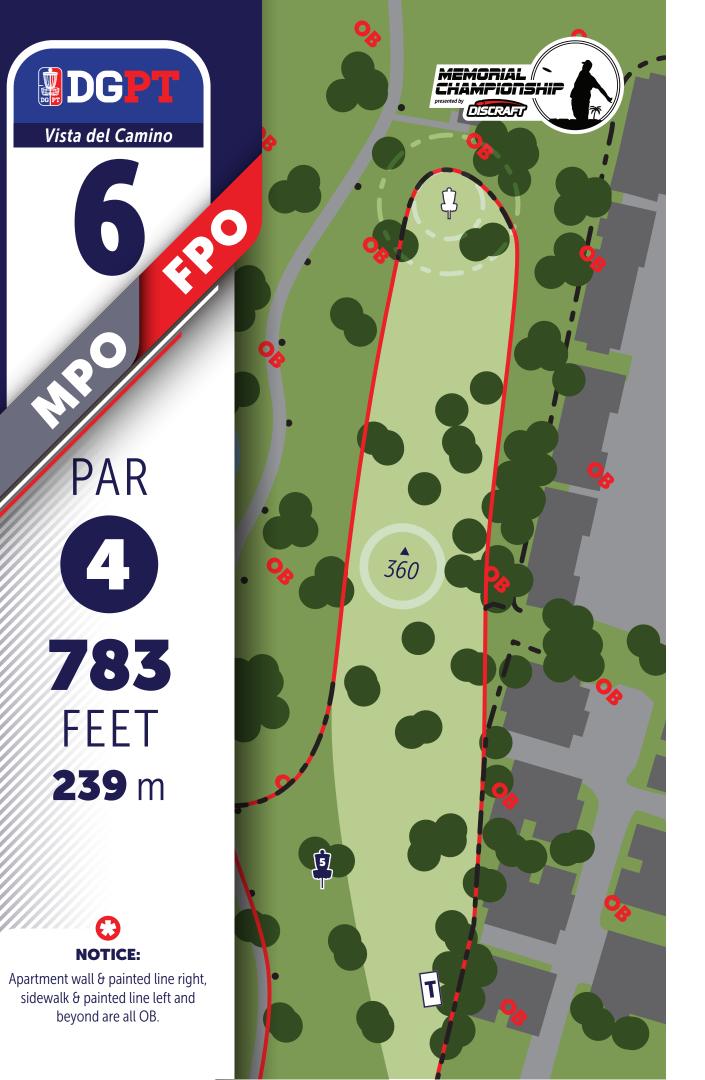

0,

O.

4 651 FEET **198** m

Pavillions OB (defined by concrete). Sidewalk, painted line (by rocks) left, fence right, sidewalk behind basket and beyond is all OB.

PAR 351 282 FEET **107** m **86** m

Gunnite is OB. Lake, sidewalk right and beyond is OB.