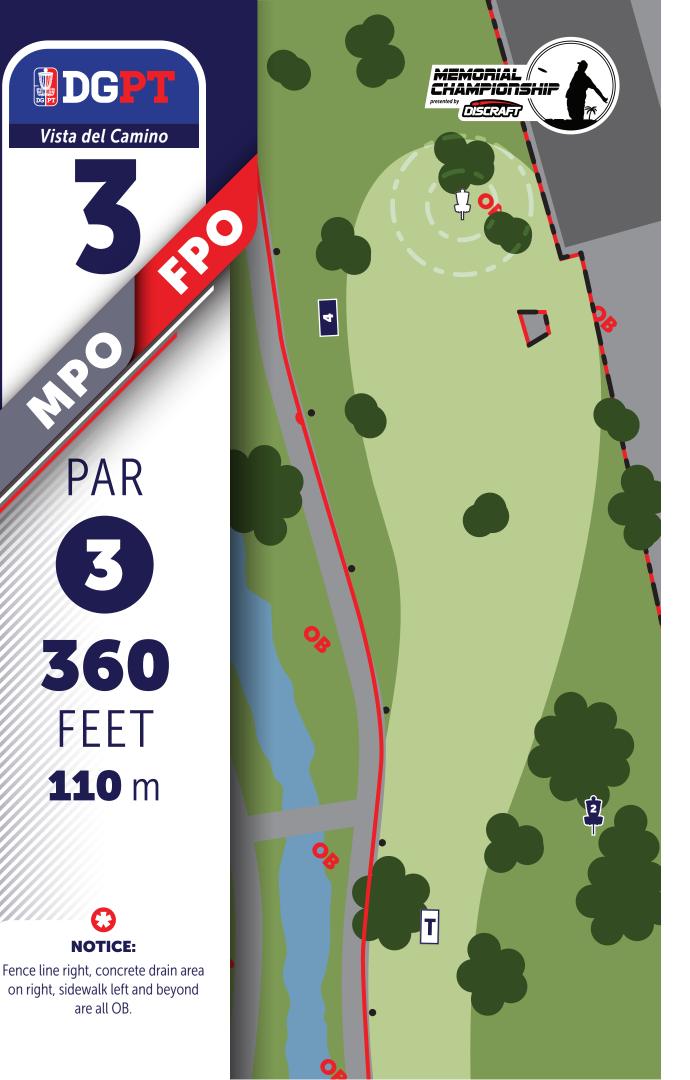

Gunnite, island, painted line right, sidewalk right, water left, and beyond is OB.

If OB from the tee, you may (1) re-tee, or (2) play from where disc was last in bounds.

If OB on any other throw, (1) play previous lie, (2) play from where disc was last in bounds, or (3) proceed to DROP ZONE.