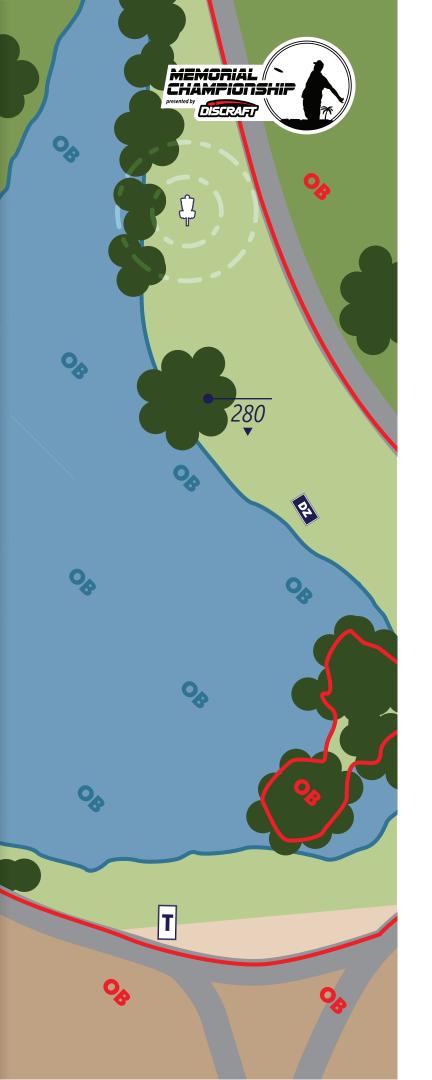

If OB on any subsequent throw, you may (1) replay previous lie, (2) play from where disc was last in bounds, or (3) proceed to the DROP ZONE.

\$

0,

0,

Т

0

D

O,

0,

O.

4 651 FEET **198** m

Pavillions OB (defined by concrete). Sidewalk, painted line (by rocks) left, fence right, sidewalk behind basket and beyond is all OB.

PAR 351 282 FEET **107** m **86** m

Gunnite is OB. Lake, sidewalk right and beyond is OB.

If OB from the tee, you may (1) re-tee or (2) play from where disc was last in bounds.

If OB on any subsequent throw, you may (1) replay previous lie, (2) play from where disc was last in bounds, or (3) proceed to the DROP ZONE.