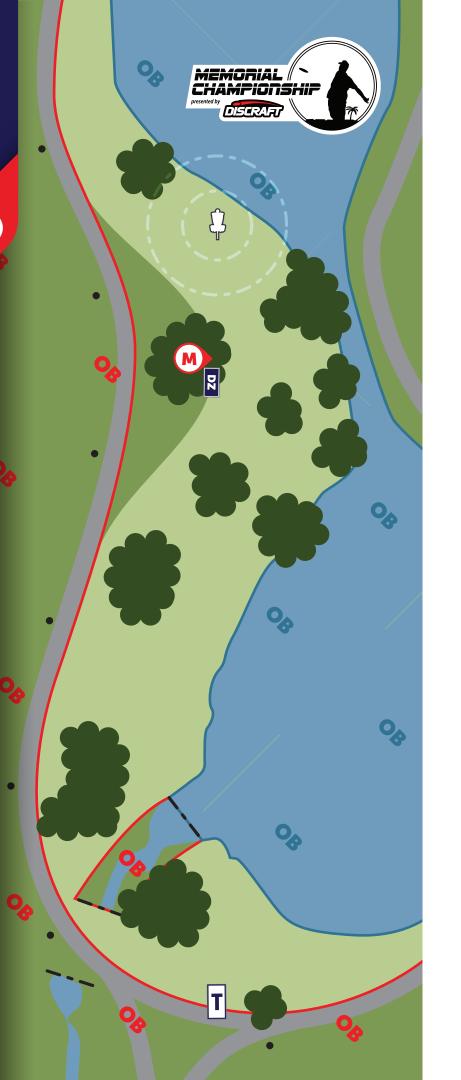

Lake, sidewalk and beyond is OB. MANDO right of marked tree. If MANDO is missed, proceed to DROP ZONE.

**NOTES:** 

**NOTES:** 

**NOTES:** 