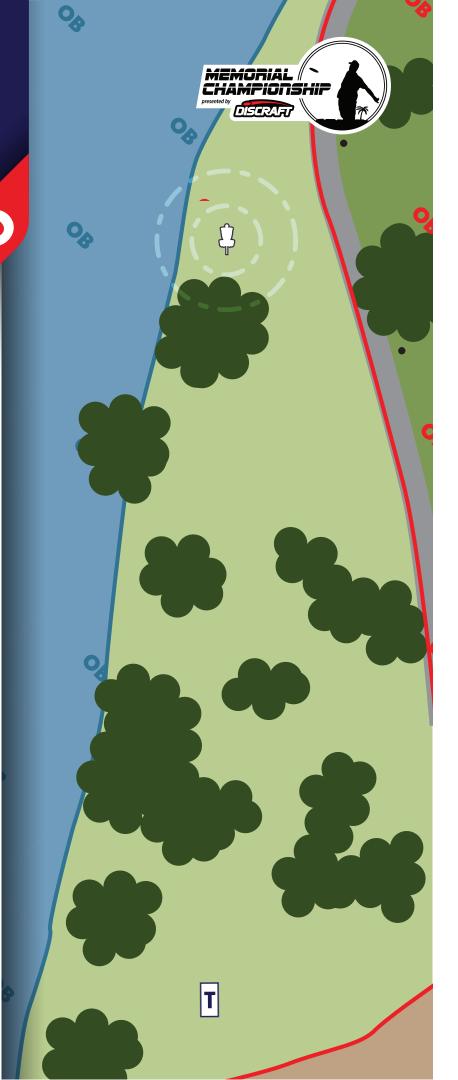

Gunnite, island, painted line right, sidewalk right, water left, and beyond is OB.

If OB from the tee, you may (1) re-tee, or (2) play from where disc was last in bounds.

If OB on any other throw, (1) play previous lie, (2) play from where disc was last in bounds, or (3) proceed to DROP ZONE.