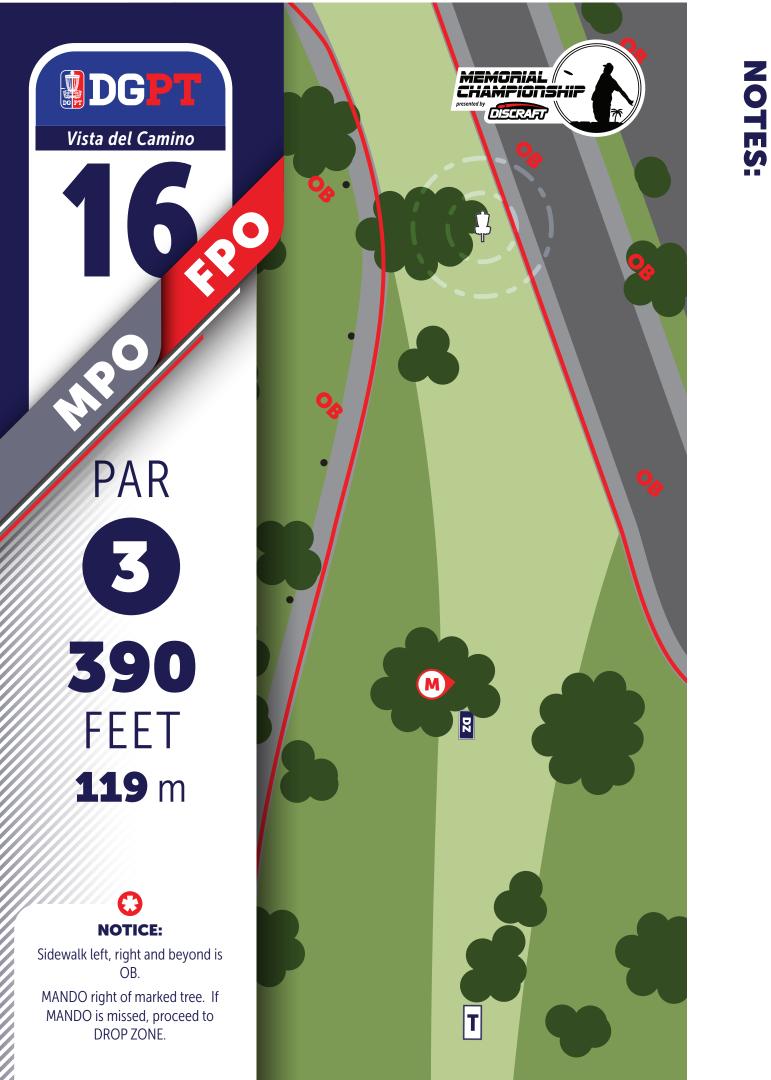

Lake, sidewalk and beyond is OB. MANDO right of marked tree. If MANDO is missed, proceed to DROP ZONE.

**NOTES:** 

**NOTES:** 

**NOTES:** 