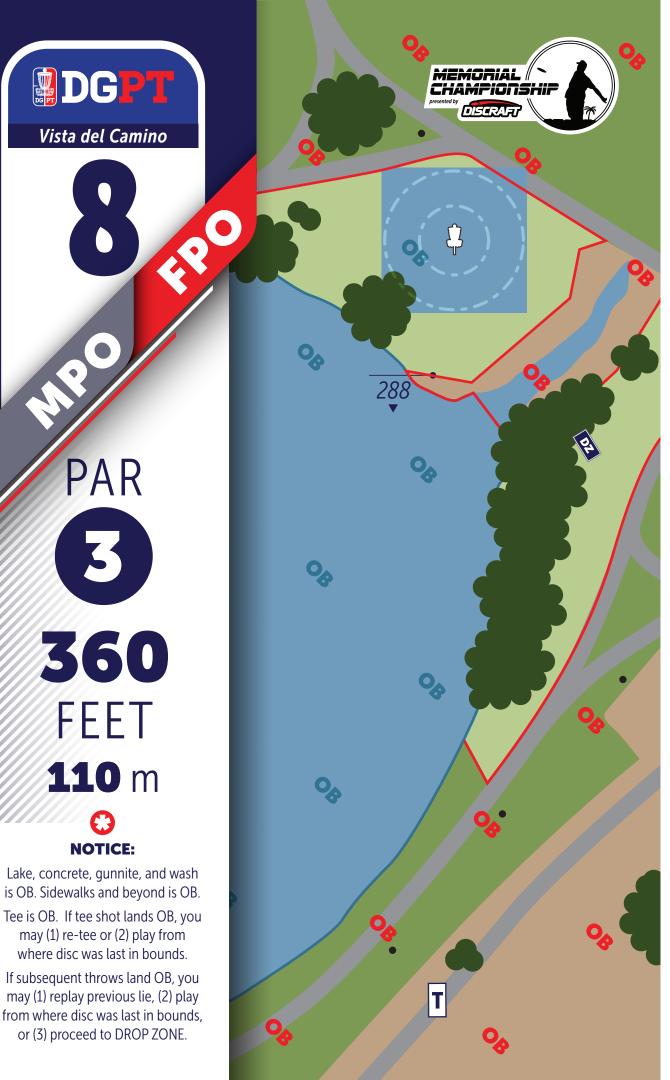

Gunnite, island, painted line right, sidewalk right, water left, and beyond is OB.

If OB from the tee, you may (1) re-tee, or (2) play from where disc was last in bounds.

If OB on any other throw, (1) play previous lie, (2) play from where disc was last in bounds, or (3) proceed to DROP ZONE.