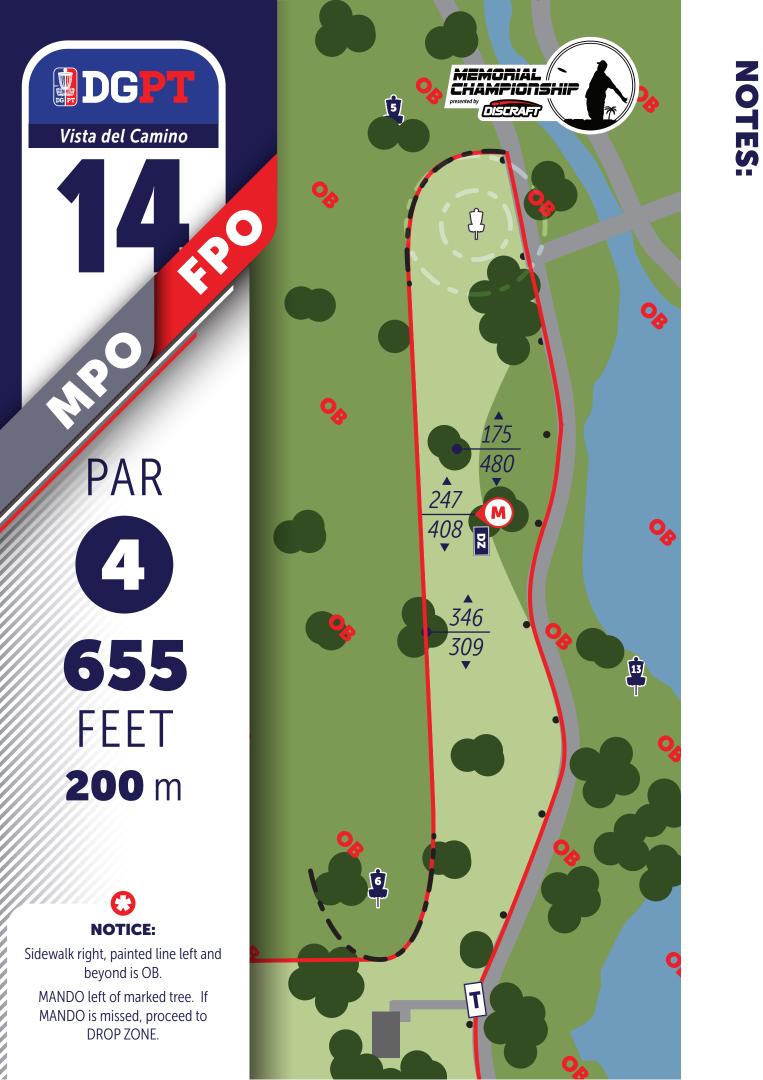

Lake, sidewalk and beyond is OB. MANDO right of marked tree. If MANDO is missed, proceed to DROP ZONE.

**NOTES:** 

**NOTES:** 

**NOTES:** 