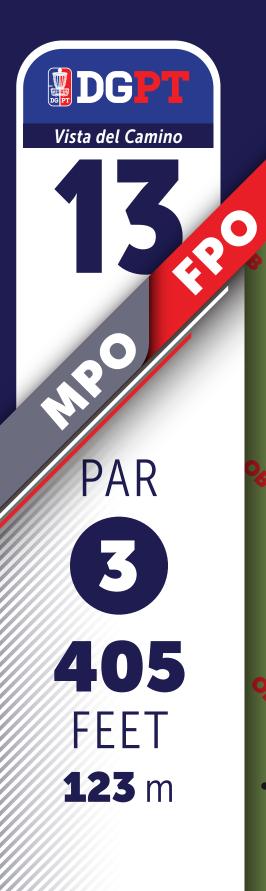

**NOTES:** 

PAR 3 381 FEET **116** m

Fence & wall line right, sidewalk left, painted line left and behind and beyond is all OB.

Gunnite is OB. Lake, sidewalk right and beyond is OB.

If OB from the tee, you may (1) re-tee or (2) play from where disc was last in bounds.

If OB on any subsequent throw, you may (1) replay previous lie, (2) play from where disc was last in bounds, or (3) proceed to the DROP ZONE.

\$

0,

0,

Т

0

D

O,