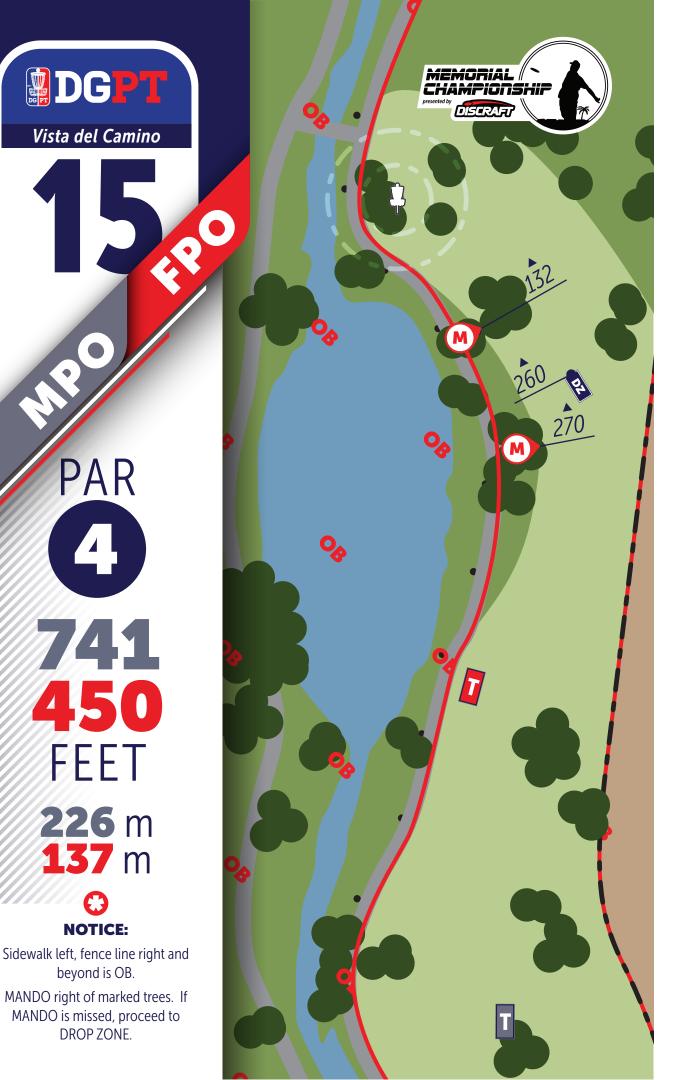

Lake, sidewalk and beyond is OB. MANDO right of marked tree. If MANDO is missed, proceed to DROP ZONE.

**NOTES:** 

**NOTES:** 

**NOTES:** 