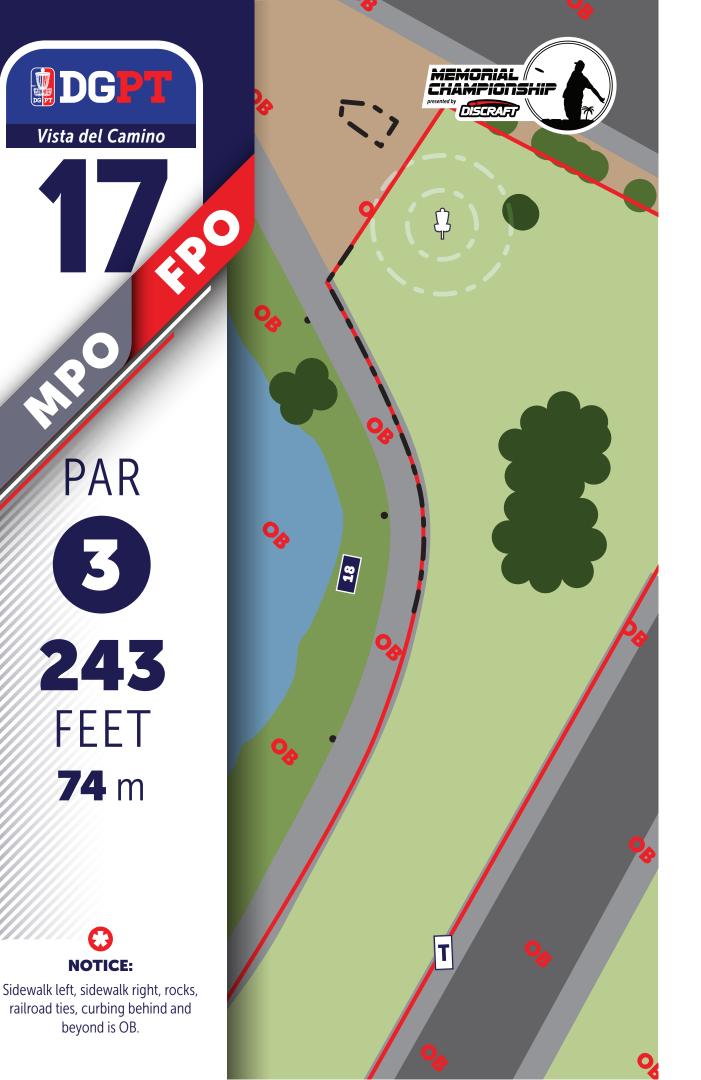

0,

O.

4 651 FEET **198** m

Pavillions OB (defined by concrete). Sidewalk, painted line (by rocks) left, fence right, sidewalk behind basket and beyond is all OB.

PAR 351 282 FEET **107** m **86** m

Gunnite is OB. Lake, sidewalk right and beyond is OB.