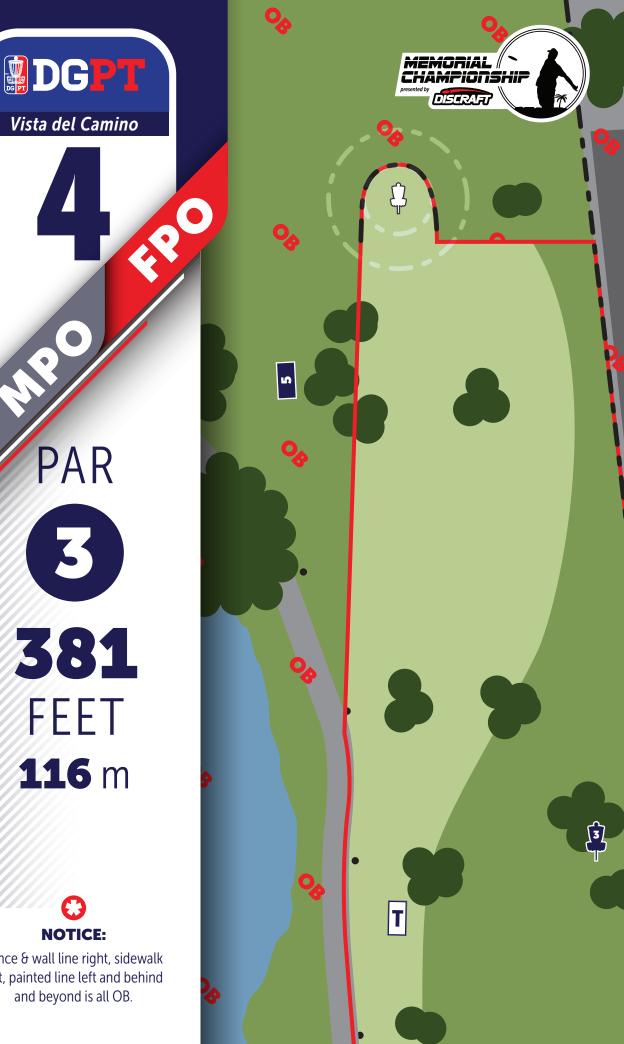

**NOTES:** 

PAR 3 381 FEET **116** m

Fence & wall line right, sidewalk left, painted line left and behind and beyond is all OB.

Gunnite is OB. Lake, sidewalk right and beyond is OB.

If OB from the tee, you may (1) re-tee or (2) play from where disc was last in bounds.