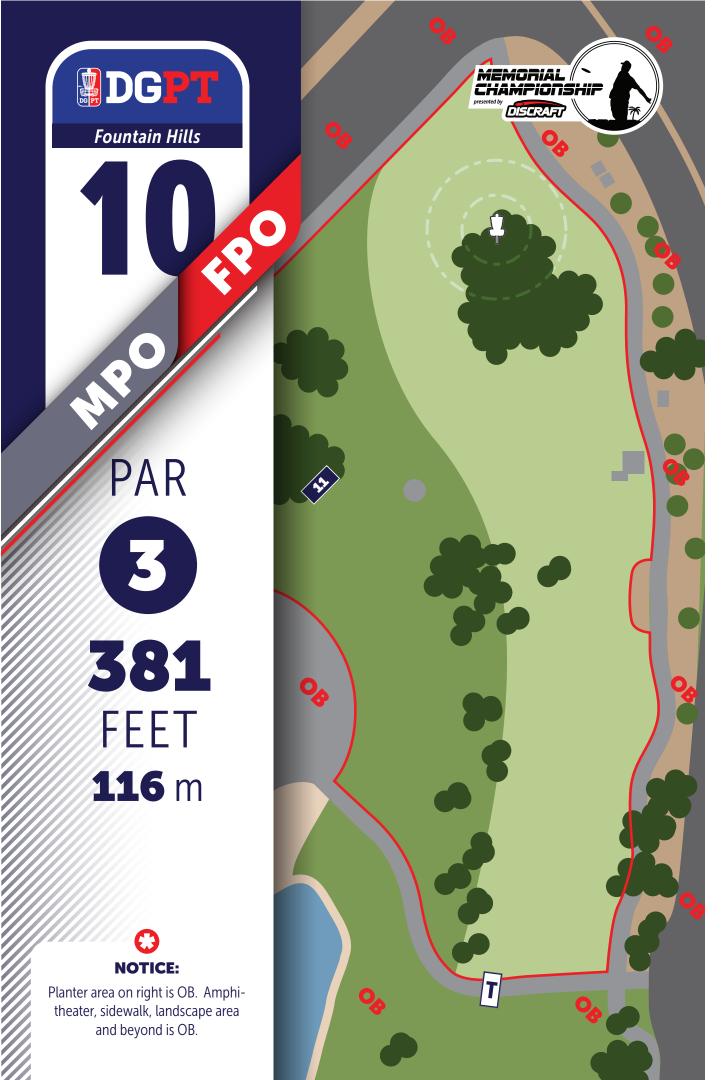

Sidewalk, curb and beyond is OB.

Green dotted line denotes hill

dropoff.

PAR

3

210

FEET

**64** m