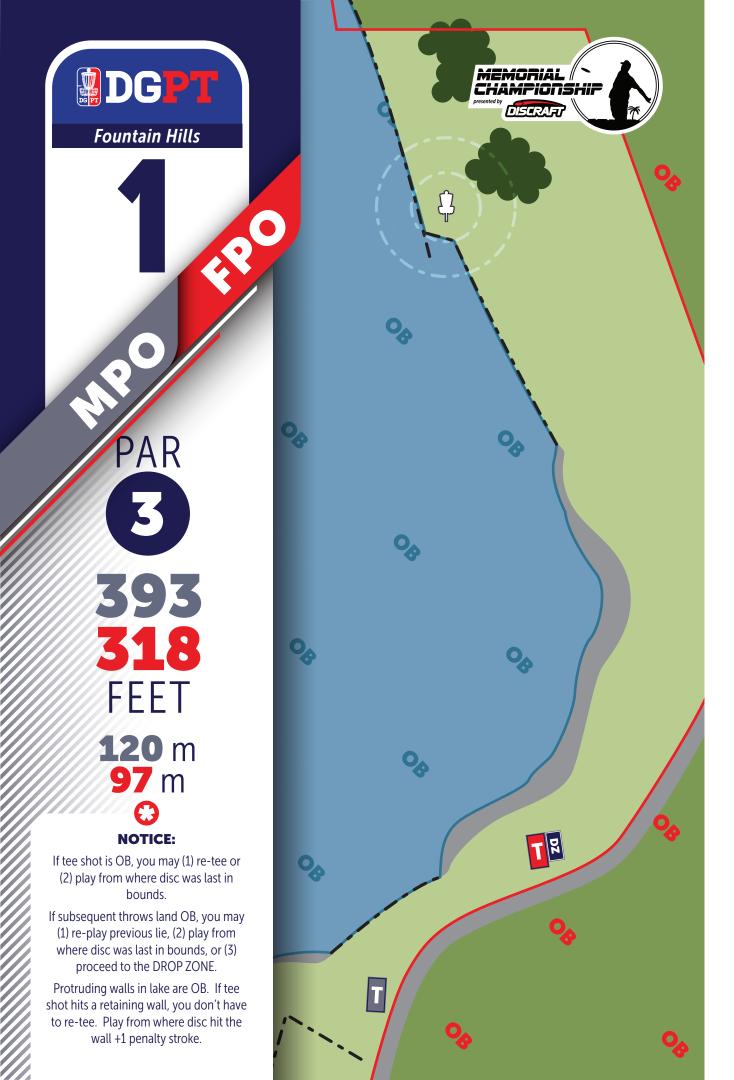

Sidewalk, curb and beyond is OB.

Green dotted line denotes hill

dropoff.



PAR

3

210

FEET

**64** m



Lake, sidewalk and beyond is OB.





PAR

4

570 FEET

**174** m



Lake, sidewalk and beyond is OB.





PAR

3

**406**FEET **124** m



Lake, sidewalk and beyond is OB.

MANDO right of marked tree.





PAR

3

285

FEET

**87** m













PAR

3

255

FEET

**78** m



Sidewalk and beyond is OB.









327 FEET **100** m



#### **NOTICE:**

MANDO between marked trees. If the FRIST MANDO is missed, re-tee.

If the SECOND MANDO is missed, proceed to DROP ZONE.









# **GENERAL RULES**

### **GENERAL OB:**

- On or beyond curbs (define road OB).
  - On or beyond sidewalks.
- Lake, completely surrounded by water.
- Ramadas, defined by concrete surrounding.

T