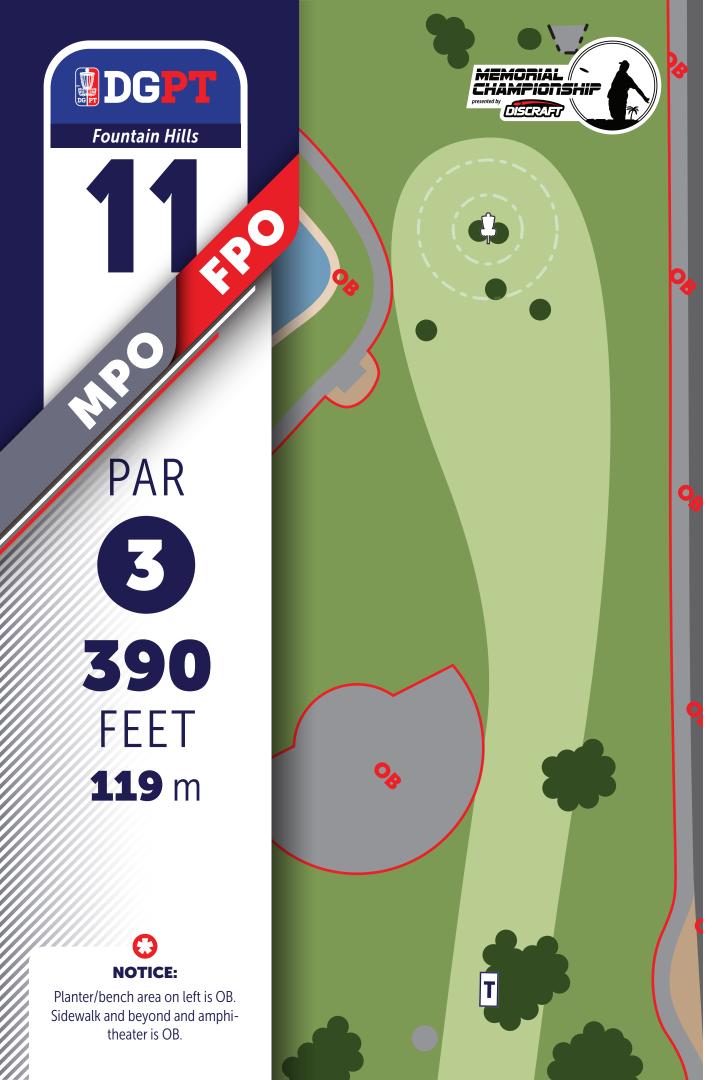

Sidewalk, curb and beyond is OB.

Green dotted line denotes hill

dropoff.



PAR

3

210

FEET

**64** m



Lake, sidewalk and beyond is OB.





PAR

4

570 FEET

**174** m



Lake, sidewalk and beyond is OB.





PAR

3

**406**FEET **124** m



Lake, sidewalk and beyond is OB.

MANDO right of marked tree.





PAR

3

285

FEET

**87** m













PAR

3

255

FEET

**78** m



Sidewalk and beyond is OB.









327 FEET **100** m



#### **NOTICE:**

MANDO between marked trees. If the FRIST MANDO is missed, re-tee.

If the SECOND MANDO is missed, proceed to DROP ZONE.









# **GENERAL RULES**

### **GENERAL OB:**

- On or beyond curbs (define road OB).
  - On or beyond sidewalks.
- Lake, completely surrounded by water.
- Ramadas, defined by concrete surrounding.

Two meter rule IS in effect.

Tee boxes are NOT OB.

Any bench connecting to a sidewalk is OB.

All planter boxes are OB.

# MPO/FPO:

If MANDO or island is missed, ree-tee, then DROP ZONE if applicable, unless otherwise noted.

## **ALL OTHER DIVISIONS:**

If MANDO or island is missed, DO NOT ree-tee, go straight to DROP ZONE if applicable.

## **MPO/FPO PLAYOF