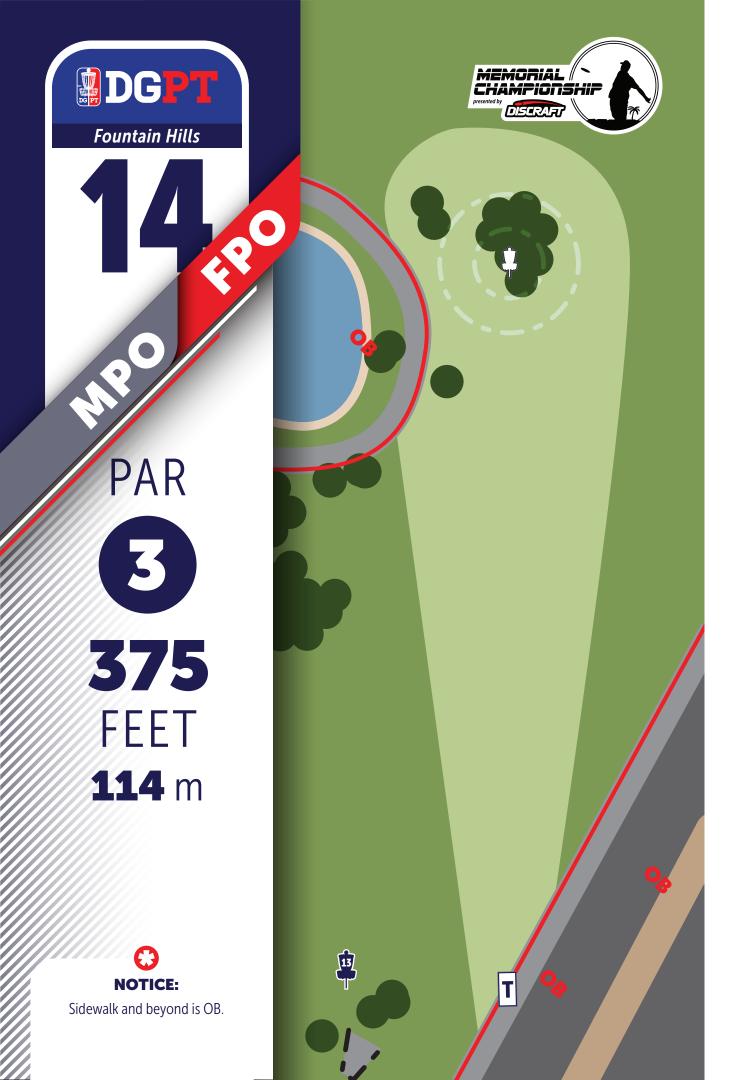

**406**FEET **124** m

Lake, sidewalk and beyond is OB.

MANDO right of marked tree.

PAR

3

285

FEET

**87** m