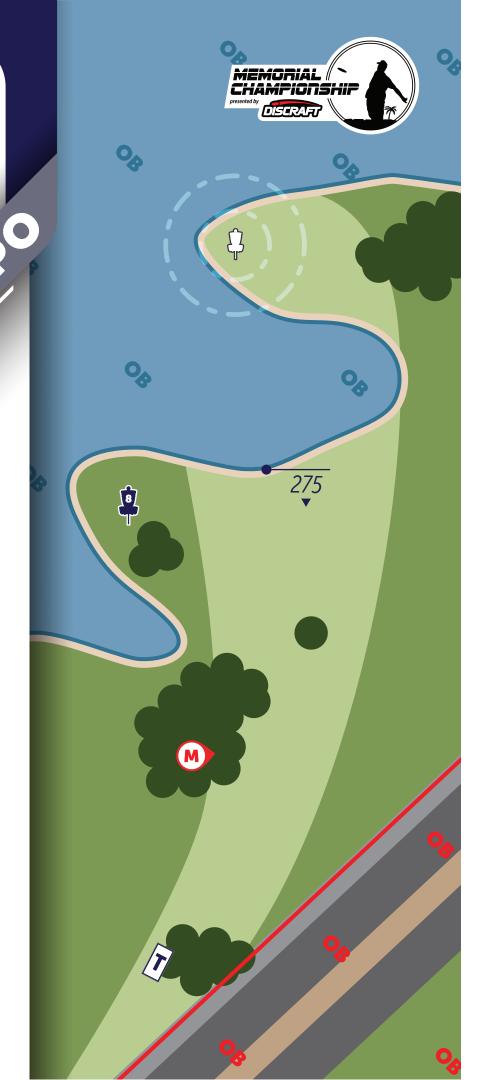

**406**FEET **124** m

Lake, sidewalk and beyond is OB.

MANDO right of marked tree.

PAR

3

285

FEET

**87** m