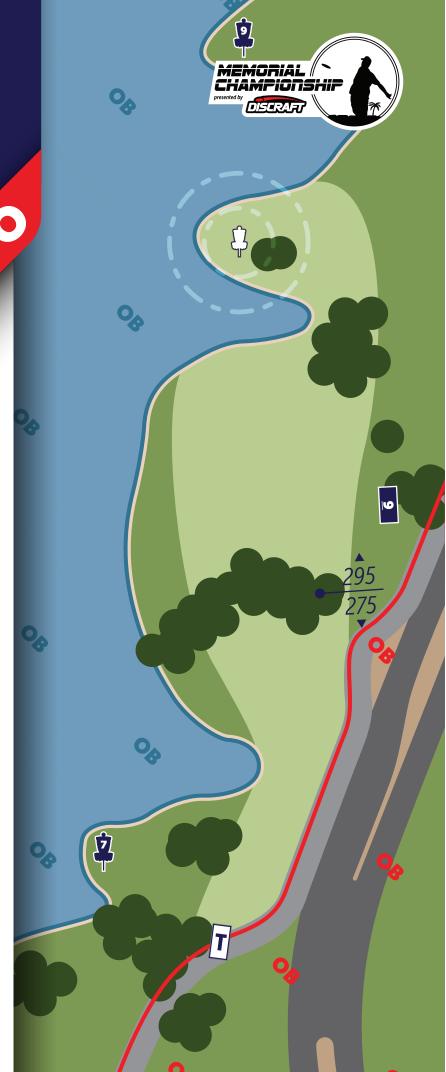

Lake, sidewalk and beyond is OB.

PAR

4

570 FEET

**174** m

Lake, sidewalk and beyond is OB.

PAR

3