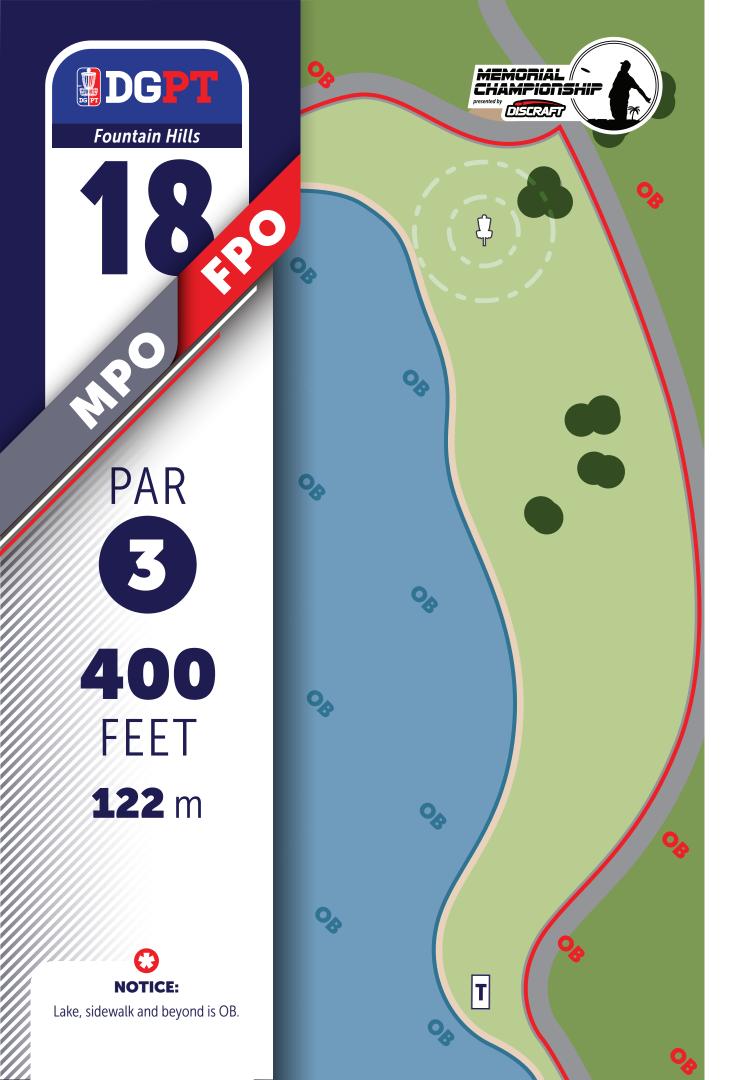

Lake, sidewalk and beyond is OB.

PAR

4

570 FEET

**174** m

Lake, sidewalk and beyond is OB.

PAR

3