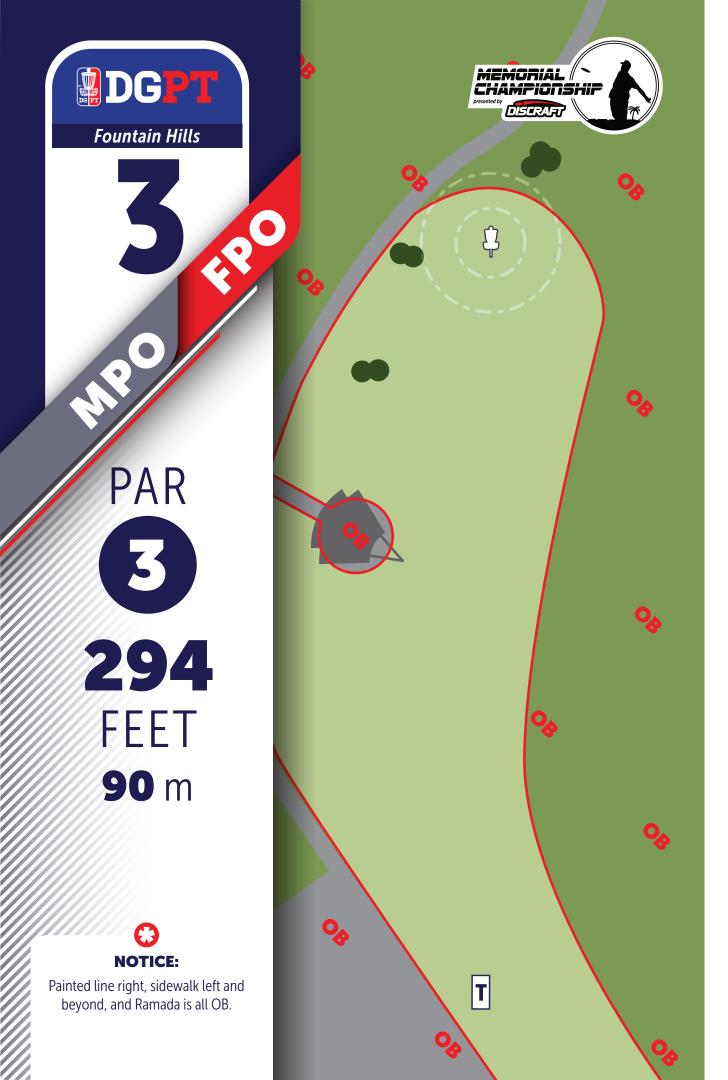

**406**FEET **124** m

Lake, sidewalk and beyond is OB.

MANDO right of marked tree.

PAR

3

285

FEET

**87** m