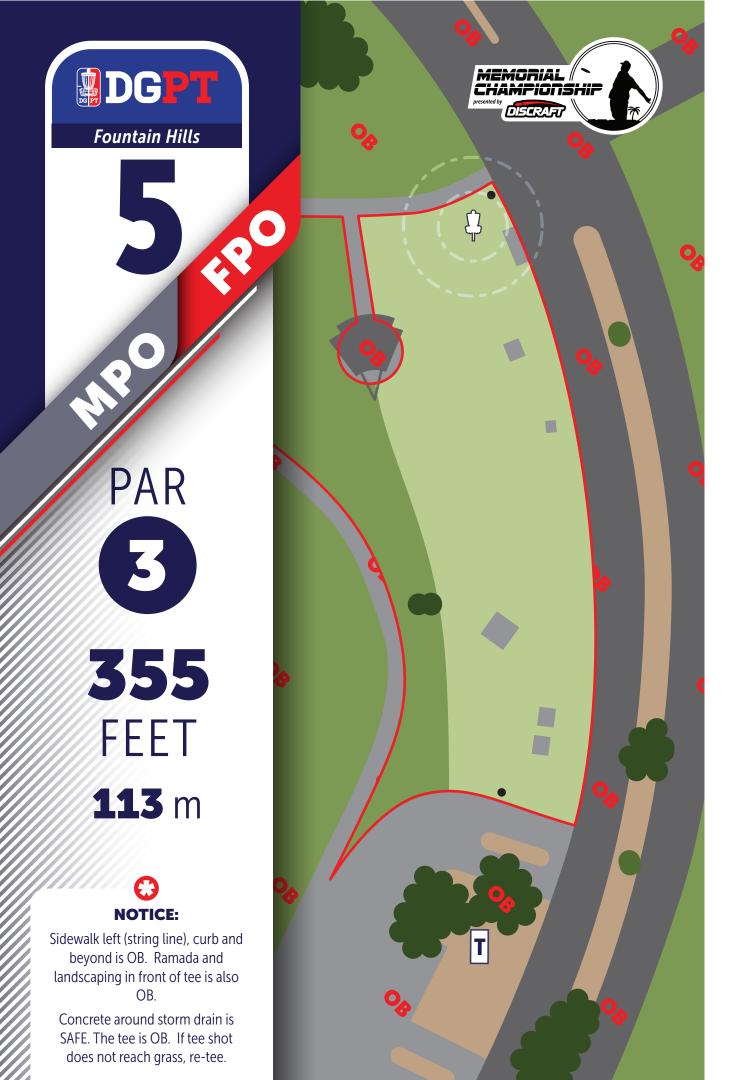

Sidewalk, curb and beyond is OB.

Green dotted line denotes hill

dropoff.



PAR

3

210

FEET

**64** m



Lake, sidewalk and beyond is OB.





PAR

4

570 FEET

**174** m



Lake, sidewalk and beyond is OB.





PAR

3

**406**FEET **124** m



Lake, sidewalk and beyond is OB.

MANDO right of marked tree.





PAR

3

285

FEET

**87** m













PAR

3

255

FEET

**78** m



Sidewalk and beyond is OB.









327 FEET **100** m



#### **NOTICE:**

MANDO between marked trees. If the FRIST MANDO is missed, re-tee.

If the SECOND MANDO is missed, proceed to DROP ZONE.









# **GENERAL RULES**

### **GENERAL OB:**

- On or beyond curbs (define road OB).
  - On or beyond sidewalks.
- Lake, completely surrounded by water.
- Ramadas, defined by concrete surrounding.

Two meter