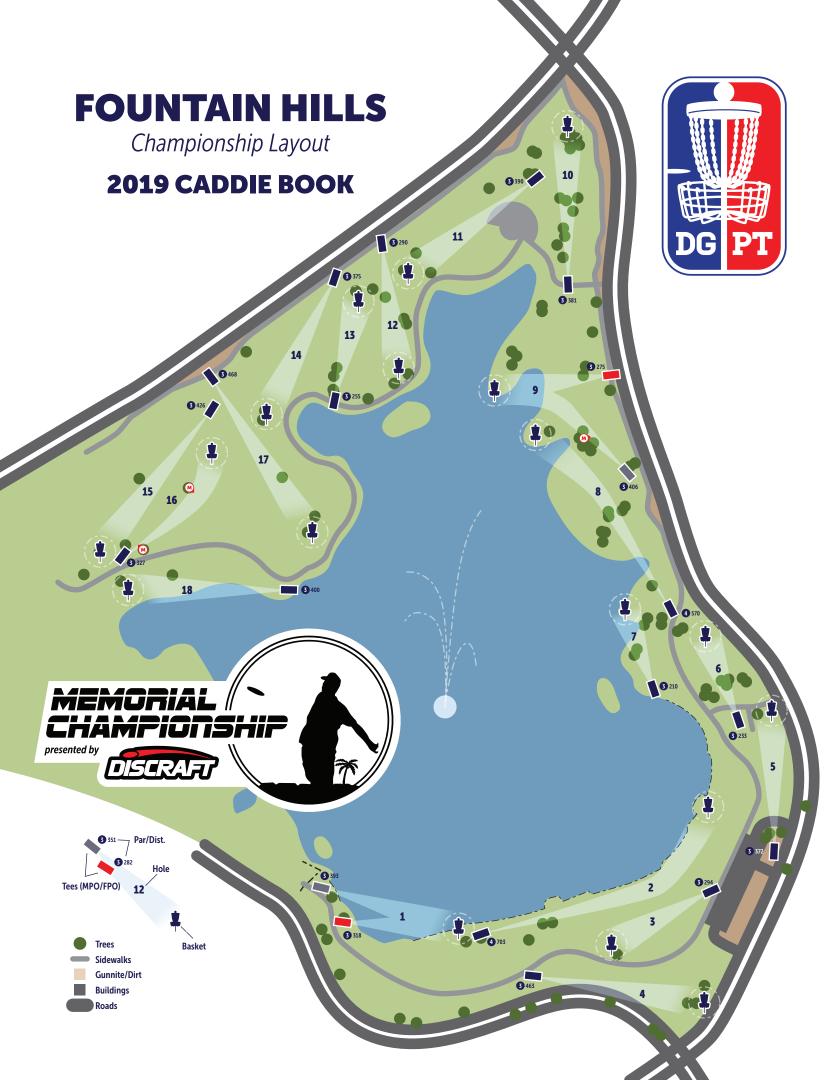

# **GENERAL RULES**

### **GENERAL OB:**

- On or beyond curbs (define road OB).
  - On or beyond sidewalks.
- Lake, completely surrounded by water.
- Ramadas, defined by concrete surrounding.

Two meter rule IS in effect.

Tee boxes are NOT OB.

Any bench connecting to a sidewalk is OB.

All planter boxes are OB.