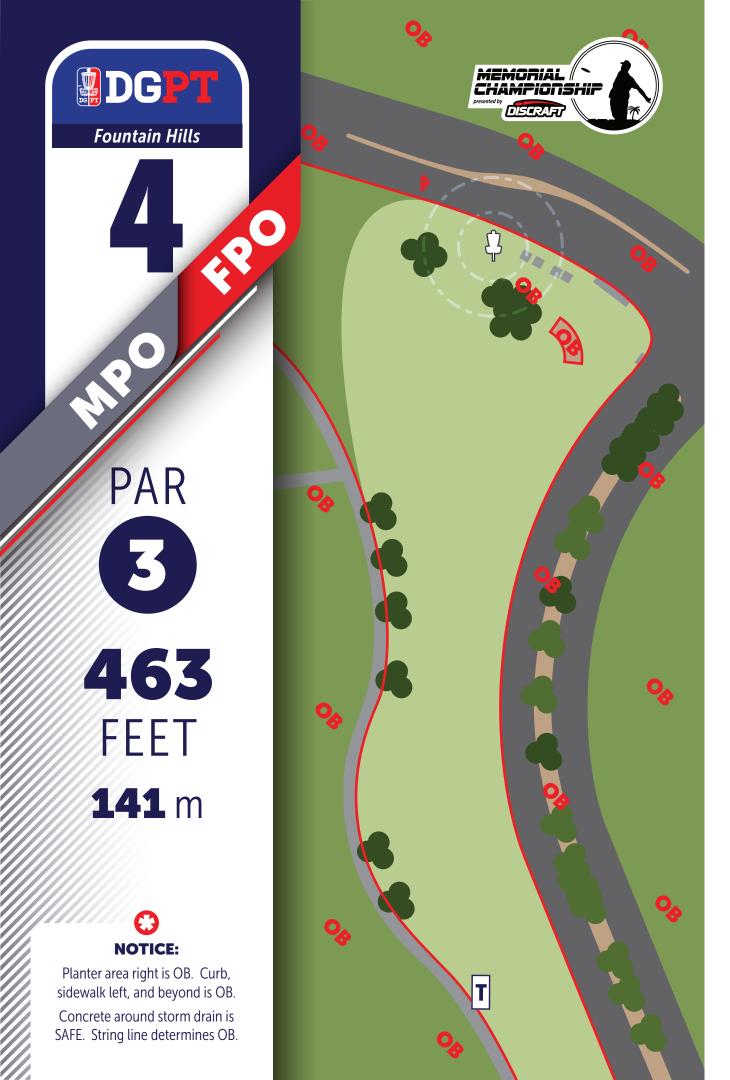

Sidewalk, curb and beyond is OB.

Green dotted line denotes hill

dropoff.



PAR

3

210

FEET

**64** m



Lake, sidewalk and beyond is OB.





PAR

4

570 FEET

**174** m



Lake, sidewalk and beyond is OB.





PAR

3

**406**FEET **124** m



Lake, sidewalk and beyond is OB.

MANDO right of marked tree.





PAR

3

285

FEET

**87** m













PAR

3

255

FEET

**78** m



Sidewalk and beyond is OB.









327 FEET **100** m



#### **NOTICE:**

MANDO between marked trees. If the FRIST MANDO is missed, re-tee.

If the SECOND MANDO is missed, proceed to DROP ZONE.









# **GENERAL RULES**

### **GENERAL OB:**

- On or beyond curbs (define road OB).
  - On or beyond sidewalks.
- Lake, completely surrounded by water.
- Ramadas, defined by concrete surrounding.

Two met