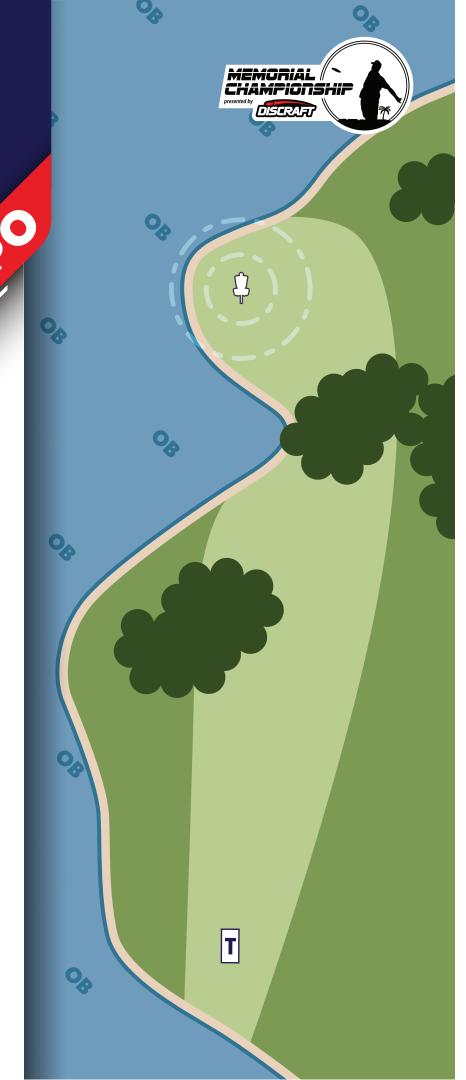

Sidewalk, curb and beyond is OB.

Green dotted line denotes hill

dropoff.



PAR

3

210

FEET

**64** m



Lake, sidewalk and beyond is OB.





PAR

4

570 FEET

**174** m



Lake, sidewalk and beyond is OB.





PAR

3

**406**FEET **124** m



Lake, sidewalk and beyond is OB.

MANDO right of marked tree.





PAR

3

285

FEET

**87** m













PAR

3

255

FEET

**78** m



Sidewalk and beyond is OB.









327 FEET **100** m



#### **NOTICE:**

MANDO between marked trees. If the FRIST MANDO is missed, re-tee.

If the SECOND MANDO is missed, proceed to DROP ZONE.









# **GENERAL RULES**

### **GENERAL OB:**

- On or beyond curbs (define road OB).
  - On or beyond sidewalks.
- Lake, completely surrounded by water.
- Ramadas, defined by concrete surrounding.

Two meter rule IS in effect.

Tee boxes are NOT OB.

Any bench connecting to a sidewalk is OB.

All planter boxes are OB.

# MPO/FPO:

If MANDO or island is