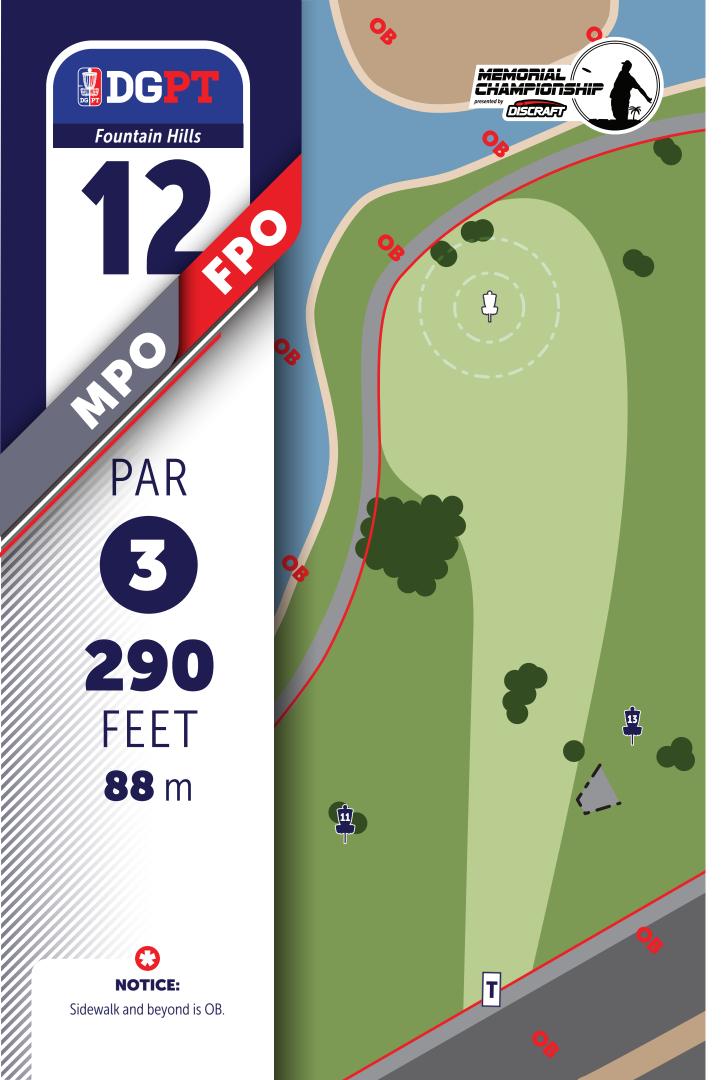

Sidewalk, curb and beyond is OB.

Green dotted line denotes hill

dropoff.



PAR

3

210

FEET

**64** m



Lake, sidewalk and beyond is OB.





PAR

4

570 FEET

**174** m



Lake, sidewalk and beyond is OB.





PAR

3

**406**FEET **124** m



Lake, sidewalk and beyond is OB.

MANDO right of marked tree.





PAR

3

285

FEET

**87** m













PAR

3

255

FEET

**78** m



Sidewalk and beyond is OB.









327 FEET **100** m



#### **NOTICE:**

MANDO between marked trees. If the FRIST MANDO is missed, re-tee.

If the SECOND MANDO is missed, proceed to DROP ZONE.









# **GENERAL RULES**

### **GENERAL OB:**

- On or beyond curbs (define road OB).
  - On or beyond sidewalks.
- Lake, completely surrounded by water.
- Ramadas, defined by concrete surrounding.

Two meter rule IS in effect.

Tee boxes are NOT OB.

Any bench connecting to a sidewalk is OB.

All planter boxes are OB.

# MPO/FPO:

If MANDO or island is missed, ree-tee, then DROP ZONE if applicable, unless otherwise noted.

## **ALL OTHER DIVISIONS:**

If MANDO or island is missed, DO NOT ree-tee, go straight to DROP ZONE if applicable.

## **MPO/FPO PLAYOFF