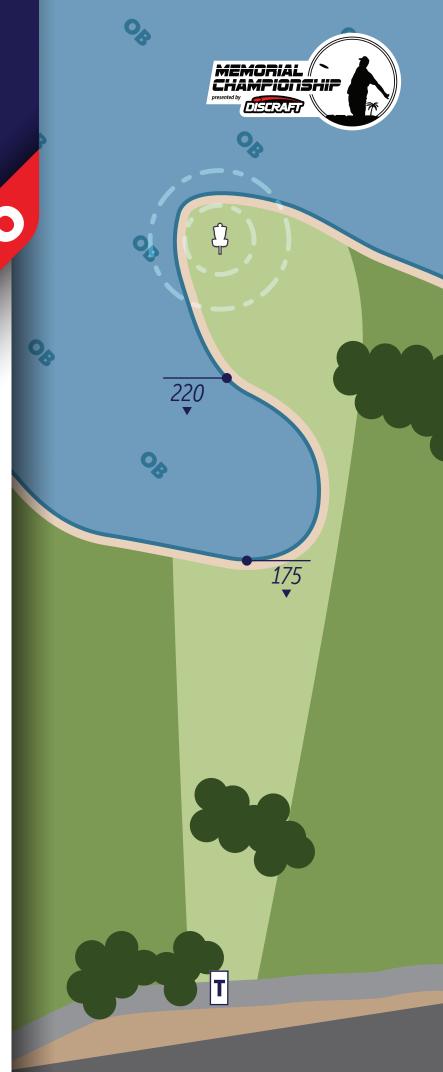

Sidewalk, curb and beyond is OB.

Green dotted line denotes hill

dropoff.



PAR

3

210

FEET

**64** m



Lake, sidewalk and beyond is OB.





PAR

4

570 FEET

**174** m



Lake, sidewalk and beyond is OB.





PAR

3

**406**FEET **124** m



Lake, sidewalk and beyond is OB.

MANDO right of marked tree.





PAR

3

285

FEET

**87** m













PAR

3

255

FEET

**78** m



Sidewalk and beyond is OB.









327 FEET **100** m



#### **NOTICE:**

MANDO between marked trees. If the FRIST MANDO is missed, re-tee.

If the SECOND MANDO is missed, proceed to DROP ZONE.









# **GENERAL RULES**

### **GENERAL OB:**

- On or beyond curbs (define road OB).
  - On or beyond sidewalks.
- Lake, completely surrounded by water.
- Ramadas, defined by concrete surrounding.

Two meter rule IS in effect.

Tee boxes are NOT OB.

Any bench connecting to a sidewalk is OB.

All planter boxes are OB.

# MPO/FPO:

If MANDO or island is missed, ree-tee, then DROP ZONE if applicable, unless otherwise noted.

## **ALL OTHER DIVISIONS:**

If MANDO or island is missed, DO NOT ree-tee, go straight to DROP ZONE if applicable.

## **MPO/FPO PL