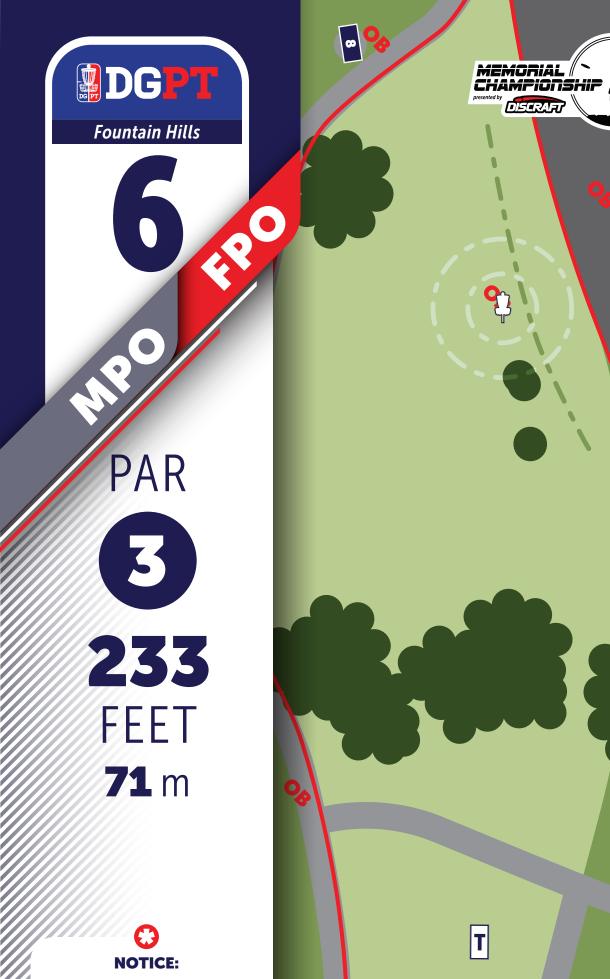

Sidewalk, curb and beyond is OB.

Green dotted line denotes hill

dropoff.



PAR

3

210

FEET

**64** m



Lake, sidewalk and beyond is OB.





PAR

4

570 FEET

**174** m



Lake, sidewalk and beyond is OB.





PAR

3

**406**FEET **124** m



Lake, sidewalk and beyond is OB.

MANDO right of marked tree.





PAR

3

285

FEET

**87** m













PAR

3

255

FEET

**78** m



Sidewalk and beyond is OB.









327 FEET **100** m



#### **NOTICE:**

MANDO between marked trees. If the FRIST MANDO is missed, re-tee.

If the SECOND MANDO is missed, proceed to DROP ZONE.









# **GENERAL RULES**

### **GENERAL OB:**

- On or beyond curbs (define road OB).
  - On or beyond sidewalks.
- Lake, completely surrounded by water.
- Ramadas, defined by concrete surrounding.

Two meter r