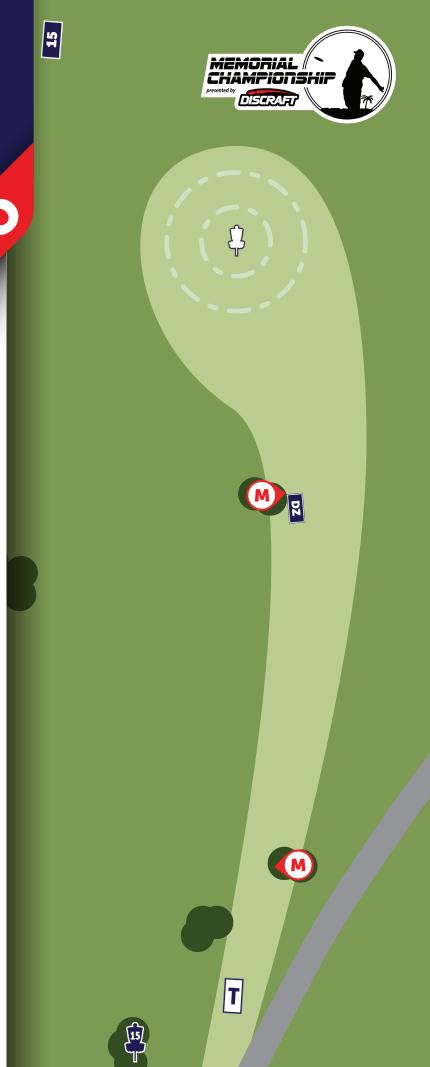

#### **NOTICE:**

MANDO between marked trees. If the FRIST MANDO is missed, re-tee.

If the SECOND MANDO is missed, proceed to DROP ZONE.