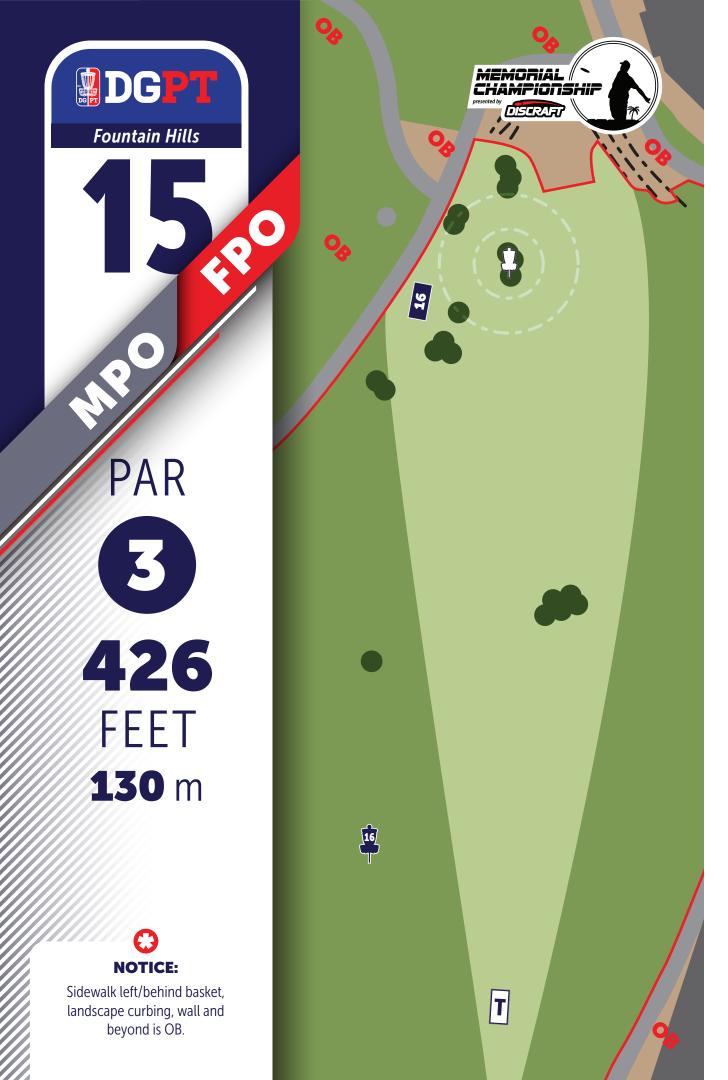

Lake, sidewalk and beyond is OB.

PAR

4

570 FEET

**174** m

Lake, sidewalk and beyond is OB.

PAR

3