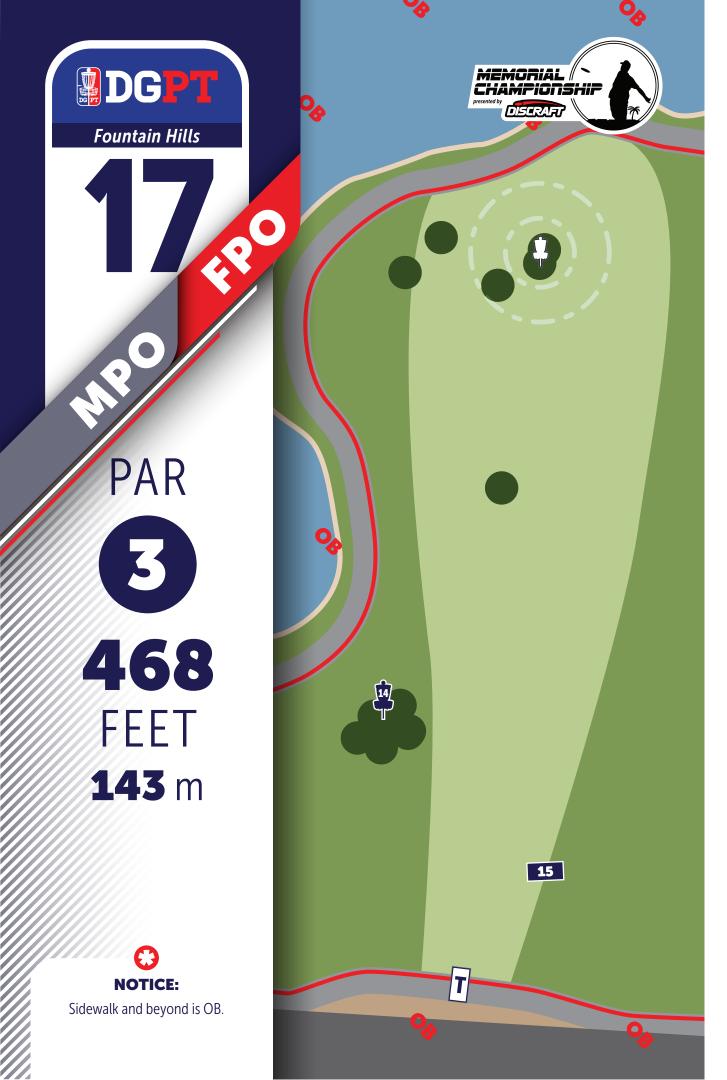

Sidewalk, curb and beyond is OB.

Green dotted line denotes hill

dropoff.



PAR

3

210

FEET

**64** m



Lake, sidewalk and beyond is OB.





PAR

4

570 FEET

**174** m



Lake, sidewalk and beyond is OB.





PAR

3

**406**FEET **124** m



Lake, sidewalk and beyond is OB.

MANDO right of marked tree.





PAR

3

285

FEET

**87** m













PAR

3

255

FEET

**78** m



Sidewalk and beyond is OB.









327 FEET **100** m



#### **NOTICE:**

MANDO between marked trees. If the FRIST MANDO is missed, re-tee.

If the SECOND MANDO is missed, proceed to DROP ZONE.









# **GENERAL RULES**

### **GENERAL OB:**

- On or beyond curbs (define road OB).
  - On or beyond sidewalks.
- Lake, completely surrounded by water.
- Ramadas, defined by concrete surrounding.

Two meter rule IS in effect.

Tee boxes are NOT OB.

Any bench connecting to a sidewalk is OB.

All planter boxes are OB.

# MPO/FPO:

If MANDO or island is missed, ree-tee, then DROP ZONE if applicable, unless otherwise noted.

## **ALL OTHER DIVISIONS:**

If MANDO or island is missed, DO NOT ree-tee, go straight to DROP ZONE if applicable.

## **MPO/FPO PLAYOFF HOLES:**

Sudden death format, playing holes 1, 2, 16, 17, and 18 repeatedly until a winner is decided.