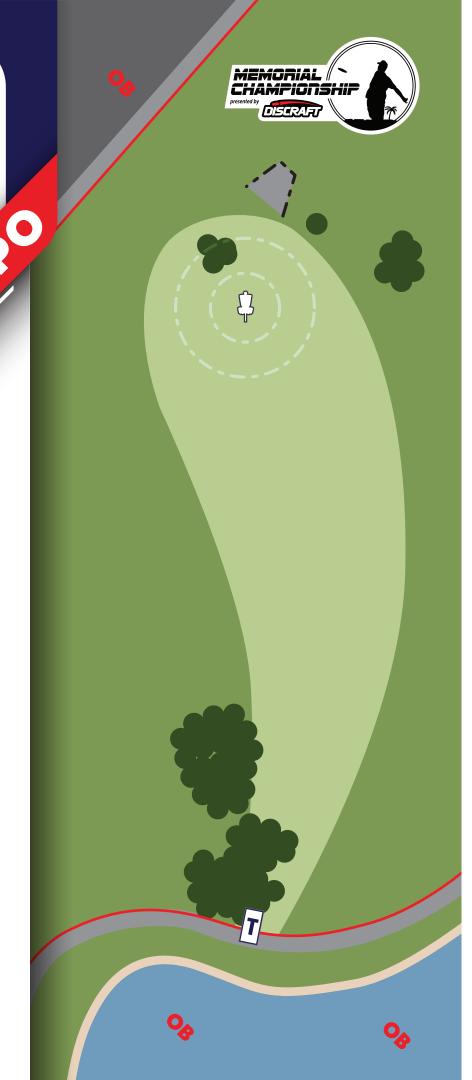

**406**FEET **124** m

Lake, sidewalk and beyond is OB.

MANDO right of marked tree.

PAR

3

285

FEET

**87** m