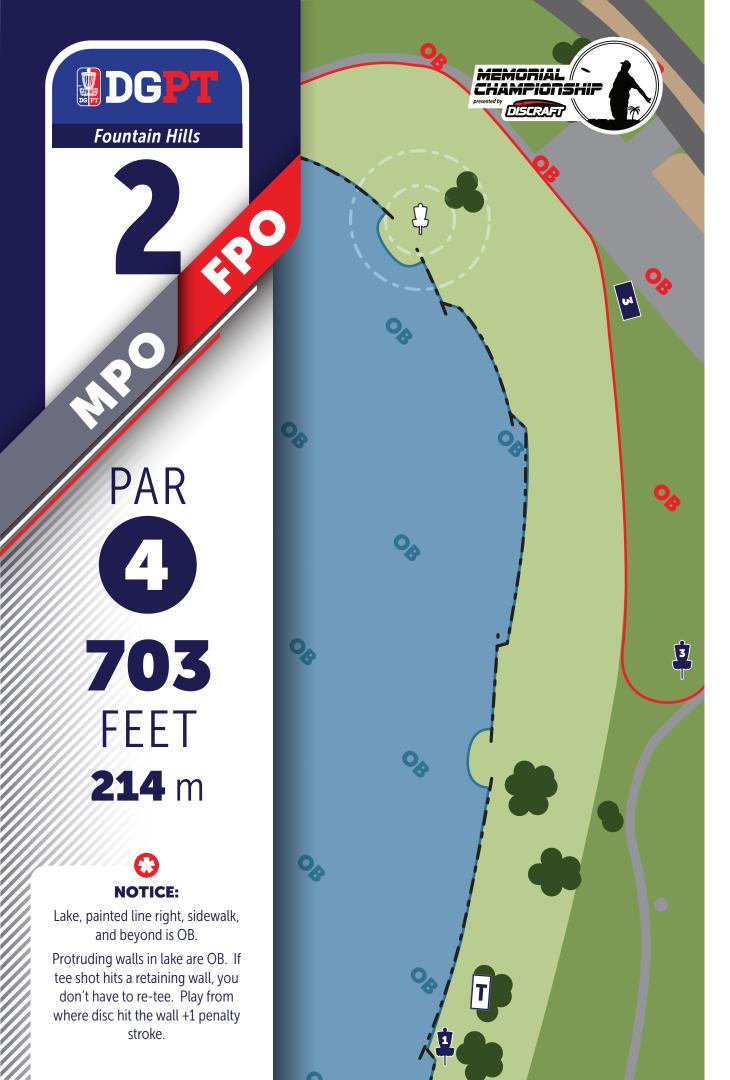

Lake, sidewalk and beyond is OB.

PAR

4

570 FEET

**174** m

Lake, sidewalk and beyond is OB.

PAR

3